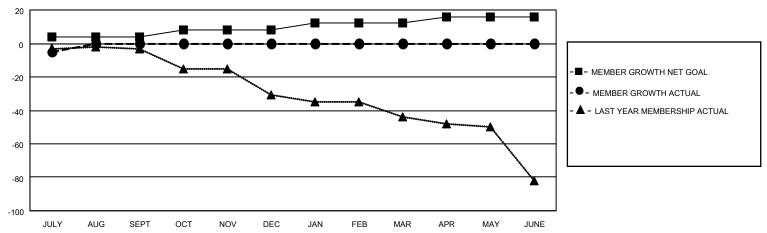

#### GOALS AND ACTUAL MEMBERS CUMULATIVE

| DROPPED CLUBS: 0 |   | 0 CLUBS OF 32 ADDED 1 OR<br>MORE NEW MEMBERS | GENDER DISTRIBUTION                |              |  |
|------------------|---|----------------------------------------------|------------------------------------|--------------|--|
|                  |   | MORE NEW MEMBERS                             | MALE 930 (79.97%)                  |              |  |
|                  |   |                                              | FEMALE                             | 233 (20.03%) |  |
| DROPPED MEMBERS  |   |                                              | NON BINARY                         | 0 (0.00%)    |  |
|                  |   |                                              | PREFER NOT TO ANSWER               | 0 (0.00%)    |  |
| DECEASED         | 0 |                                              |                                    |              |  |
| CLUB CANCELLED   | 0 | CLICK HERE FOR CUMULATIVE                    | TOTAL FAMILY UNIT MEMBERS          | 154          |  |
| OTHER            | 5 | MEMBERSHIP DATA                              |                                    |              |  |
| TOTAL            | 5 |                                              | FAMILY MEMBERS PAYING HALF DUES 78 |              |  |
|                  |   |                                              |                                    |              |  |